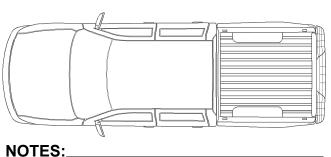

MPLETE THE INFORMATION BELOW AND MARK VEHICLE IMAGES AT DESIRED CUT POINTS. THANK YOU.

6867 Boyertown Pike, Douglassville, PA19518

(484) 925-1099 • Fax (484) 388-5090

Toll Free-877-877-6699

| Date:      | To:     | To: |  |
|------------|---------|-----|--|
| Fax #:     | Year:   |     |  |
| Make:      | Model:  |     |  |
| CAS W.O. # | P.O. #: |     |  |
| VIN #:     |         |     |  |

| PASSENGER SIDE | CENTER | DRIVER SIDE |
|----------------|--------|-------------|
| 1 1            | POST   | 1 1         |
|                | CUT    |             |

STANDARD POST CUT = 6 INCHES BOTH DIRECTIONS AT TOP POST, HALFWAY THROUGH
EACH BOTTOM DOOR OPENING

**PASSENGER SIDE** 

ROOF CUT

DRIVER SIDE



## STANDARD ROOF CUT = HALFWAY DOWN EACH POST

## MARK THIS PICTURE FOR DEPTH OF CUT



## \*\*\*PLEASEREADANDSIGNBELOW\*\*\*

CUT PANELS, INCLUDING STANDARD CUTS DESCRIBED ABOVE, ARE LABOR INTENSIVE (CUSTOM CUTS ARE AVAILABE). BE ADVISED, SHOULD YOUR FIRM CHOOSE TO RETURN THIS PART AFTER SIGNING BELOW, THERE WILL BE A FEE OF \$155.00. THIS FEE WILL OFFSET THE COST OF CUTTING AND MANAGEMENT OF THE PART. PLEASE ADVISE INSURANCE COMPANY ACCORDINGLY.

SIGN BELOW TO APPROVE THE PROCESSING OF THE CUT.

SIGNATURE OF CLIENT

INDICATE THE DEPTH OF THE CUT INTO THE

FLOOR INCHES