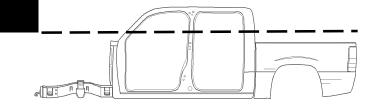

**PASSENGER SIDE** 

ROOF CUT

DRIVER SIDE

## STANDARD ROOF CUT = HALFWAY DOWN EACH POST