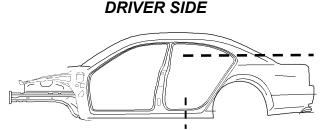

### PASSENGER SIDE

1/4 **PANEL** CUT

STANDARD 1/4 PANEL CUT = HALFWAY DOWN THE SAIL PANEL AND HALFWAY THROUGH EACH BOTTOM DOOR OPENING.