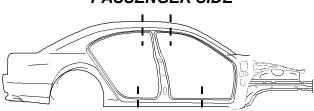

#### PASSENGER SIDE

CENTER **POST** CUT

STANDARD POST CUT = 6 INCHES BOTH DIRECTIONS AT TOP POST, HALFWAY THROUGH EACH BOTTOM DOOR OPENING