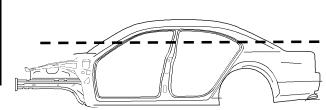

## PASSENGER SIDE

**ROOF CUT** 

### DRIVER SIDE

STANDARD ROOF CUT = HALFWAY DOWN EACH POST