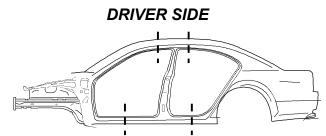

# -DOOR UNIBODY CUT SHEET



PLEASE COMPLETE THE INFORMATION BELOW AND MARK VEHICLE IMAGES AT DESIRED CUT POINTS. THANK YOU.

| Date   | 10     |  |
|--------|--------|--|
| Fax #: | Year:  |  |
| Make:  | Model: |  |
|        |        |  |

6867 Boyertown Pike, Douglassville, PA 19518 (484) 925-1099 • Fax (484) 388-5090

Toll Free-877-877-6699

CAS W.O. # P.O. #:

VIN #:

Data:

#### PASSENGER SIDE



CENTER **POST** CUT



STANDARD POST CUT = 6 INCHES BOTH DIRECTIONS AT TOP POST, HALFWAY THROUGH EACH BOTTOM DOOR OPENING

### PASSENGER SIDE



1/4 **PANEL** CUT



STANDARD 1/4 PANEL CUT = HALFWAY DOWN THE SAIL PANEL AND HALFWAY THROUGH EACH BOTTOM DOOR OPENING.

## PASSENGER SIDE



**ROOF CUT** 

### DRIVER SIDE



STANDARD ROOF CUT = HALFWAY DOWN EACH POST

## MARK THIS PICTURE FOR DEPTH OF CUT



# <u>\*\*\*PLEASEREADANDSIGNBELOW\*\*\*</u>

CUT PANELS, INCLUDING STANDARD CUTS DESCRIBED ABOVE, ARE LABOR INTENSIVE (CUSTOM CUTS ARE AVAILABE). BE ADVISED, SHOULD YOUR FIRM CHOOSE TO RETURN THIS PART AFTER SIGNING BELOW, THERE WILL BE A FEE OF \$155.00. THIS FEE WILL OFFSET THE COST OF CUTTING AND MANAGEMENT OF THE PART. PLEASE ADVISE INSURANCE COMPANY ACCORDINGLY.

SIGN BELOW TO APPROVE THE PROCESSING OF THE