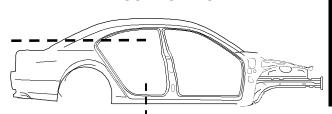

# -DOOR UNIBODY CUT SHEET



PLEASE COMPLETE THE INFORMATION BELOW AND MARK VEHICLE IMAGES AT DESIRED CUT POINTS. THANK YOU.

| Date   | 10     |  |
|--------|--------|--|
| Fax #: | Year:  |  |
| Make:  | Model: |  |
|        |        |  |

6867 Boyertown Pike, Douglassville, PA 19518 (484) 925-1099 • Fax (484) 388-5090

Toll Free-877-877-6699

CAS W.O. # P.O. #:

VIN #:

Data:

#### PASSENGER SIDE



CENTER **POST** CUT



STANDARD POST CUT = 6 INCHES BOTH DIRECTIONS AT TOP POST, HALFWAY THROUGH EACH BOTTOM DOOR OPENING

### PASSENGER SIDE



1/4 **PANEL** CUT



STANDARD 1/4 PANEL CUT = HALFWAY DOWN THE SAIL PANEL AND HALFWAY THROUGH EACH BOTTOM DOOR OPENING.

## PASSENGER SIDE



**ROOF CUT** 

### DRIVER SIDE



STANDARD ROOF CUT = HALFWAY DOWN EACH POST

## MARK THIS PICTURE FOR DEPTH OF CUT



# <u>\*\*\*PLEASEREADANDSIGNBELOW\*\*\*</u>

CUT PANELS, INCLUDING STANDARD CUTS DESCRIBED ABOVE, ARE LABOR INTENSIVE (CUSTOM CUTS ARE AVAILABE). BE ADVISED, SHOULD YOUR FIRM CHOOSE TO RETURN THIS PART AFTER SIGNING BELOW, THERE WILL BE A FEE OF \$155.00. THIS FEE WILL OFFSET THE COST OF CUTTING AND MANAGEMENT OF THE PART. PLEASE ADVISE INSURANCE COMPANY ACCORDINGLY.

SIGN BELOW TO APPROVE THE PROCESSING OF THE CUT.

SIGNATURE OF CLIENT

INDICATE THE DEPTH OF THE CUT INTO THE

**FLOOR INCHES**