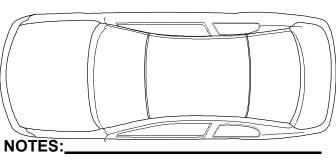

IBODY CUT SHEET



PLEASE COMPLETE THE INFORMATION BELOW AND MARK VEHICLE IMAGES AT DESIRED CUT POINTS. THANK YOU.

| Date   | 10     |  |
|--------|--------|--|
| Fax #: | Year:  |  |
| Make:  | Model: |  |
|        |        |  |

6867 Boyertown Pike, Douglassville, PA 19518 (484) 925-1099 • Fax (484) 388-5090

Toll Free-877-877-6699

CAS W.O. # P.O. #:

VIN #:

Data:

#### PASSENGER SIDE



CENTER **POST** CUT



STANDARD POST CUT = 6 INCHES BOTH DIRECTIONS AT TOP POST, HALFWAY THROUGH EACH BOTTOM DOOR OPENING

### PASSENGER SIDE



1/4 **PANEL** CUT



STANDARD 1/4 PANEL CUT = HALFWAY DOWN THE SAIL PANEL AND HALFWAY THROUGH EACH BOTTOM DOOR OPENING.

## PASSENGER SIDE



**ROOF CUT** 

### DRIVER SIDE



STANDARD ROOF CUT = HALFWAY DOWN EACH POST

## MARK THIS PICTURE FOR DEPTH OF CUT



# <u>\*\*\*PLEASEREADANDSIGNBELOW\*\*\*</u>

CUT PANELS, INCLUDING STANDARD CUTS DESCRIBED ABOVE, ARE LABOR INTENSIVE (CUSTOM CUTS ARE AVAILABE). BE ADVISED, SHOULD YOUR FIRM CHOOSE TO RETURN THIS PART AFTER SIGNING BELOW, THERE WILL BE A FEE OF \$155.00. THIS FEE WILL OFFSET THE COST OF CUTTING AND MANAGEMENT OF THE PART. PLEASE ADVISE INSURANCE COMPANY ACCORDINGLY.

SIGN BELOW TO APPROVE THE PROCESSING OF THE CUT.

SIGNATURE OF CLIENT

INDICATE THE DEPTH OF THE CUT INTO THE

**FLOOR INCHES**