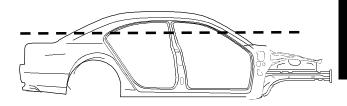

#### PASSENGER SIDE

CENTER **POST** CUT

STANDARD POST CUT = 6 INCHES BOTH DIRECTIONS AT TOP POST, HALFWAY THROUGH EACH BOTTOM DOOR OPENING

### PASSENGER SIDE

1/4 **PANEL** CUT

STANDARD 1/4 PANEL CUT = HALFWAY DOWN THE SAIL PANEL AND HALFWAY THROUGH EACH BOTTOM DOOR OPENING.